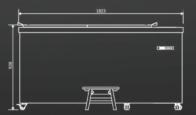

## TECHNICAL SHEET

Find out about all of LOTI's most relevant technical specifications.

| CHARACTERISTICS                        | LOTI ICE BATH             |
|----------------------------------------|---------------------------|
| Operating temperature (°C)             | +0°C / +12°C              |
| Voltage and frequency (V/Hz)           | 220-240/50                |
| Tank dimensions (WxDxH (mm))           | 1300 x 572 x 700          |
| Water capacity (I)                     | 385                       |
| Protection class                       | IPX4                      |
| Energy consumption (kWh/24h) (*1)      | 1.41                      |
| Energy consumption (kWh/year) (*1)     | 515                       |
| Electric power (W)                     | 185                       |
| Rated Current (A)                      | 1.8                       |
| Water cooling time 20°C->3°C (h) (*2)  | 24                        |
| Water resistant treated wood           |                           |
| Customizable inner tank                |                           |
| Customizable digital printing          |                           |
| Insulated Cover                        |                           |
| Tap for easy draining and filling (*3) |                           |
| Wooden access step                     |                           |
| Electronic thermostat                  | $\overline{\hspace{1cm}}$ |
| Automatic UV and filter cleaning       | $\overline{\hspace{1cm}}$ |
| Wheels                                 |                           |

#### DIMENSIONS (WITHOUT | WITH PACKAGING (mm))

| Height with casters        | 940 / 1039  |
|----------------------------|-------------|
| Width                      | 1823 / 1900 |
| Depth                      | 735 / 817   |
| Weight Net Gross (kg) (*4) | 110 - 130   |