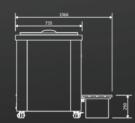

## TECHNICAL SHEET

Find out about all of LOTI's most relevant technical specifications.

| CHARACTERISTICS                        | LOTI ICE BATH             |
|----------------------------------------|---------------------------|
| Operating temperature (°C)             | +0°C / +12°C              |
| Voltage and frequency (V/Hz)           | 220-240/50                |
| Tank dimensions (WxDxH (mm))           | 1300 x 572 x 700          |
| Water capacity (I)                     | 385                       |
| Protection class                       | IPX4                      |
| Energy consumption (kWh/24h) (*1)      | 1.41                      |
| Energy consumption (kWh/year) (*1)     | 515                       |
| Electric power (W)                     | 185                       |
| Rated Current (A)                      | 1.8                       |
| Water cooling time 20°C->3°C (h) (*2)  | 24                        |
| Water resistant treated wood           |                           |
| Customizable inner tank                |                           |
| Customizable digital printing          |                           |
| Insulated Cover                        |                           |
| Tap for easy draining and filling (*3) |                           |
| Wooden access step                     |                           |
| Electronic thermostat                  | $\overline{\hspace{1cm}}$ |
| Automatic UV and filter cleaning       | $\overline{\hspace{1cm}}$ |
| Wheels                                 |                           |

#### DIMENSIONS (WITHOUT | WITH PACKAGING (mm))

| Height with casters        | 940 / 1039  |
|----------------------------|-------------|
| Width                      | 1823 / 1900 |
| Depth                      | 735 / 817   |
| Weight Net Gross (kg) (*4) | 110 - 130   |