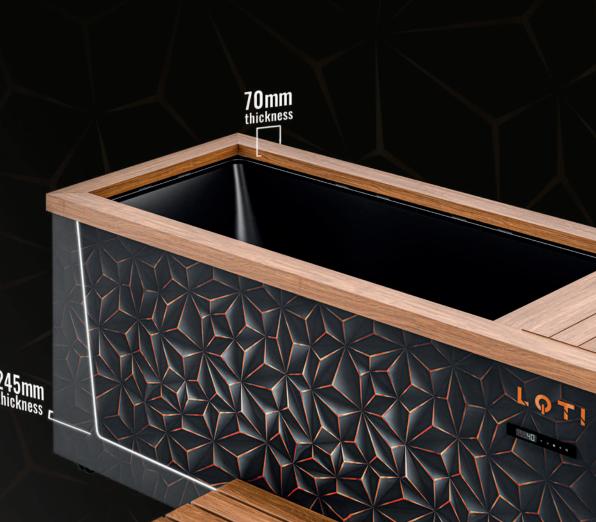

### GREATER ISOLATION, LOWER THERMAL LOSS

With industrially injected high-density polyurethane insulation, LOTI has a minimum thickness of 70mm at the top of the equipment and between 145mm and 245mm along its base.

#### THERMAL INSULATION

With thermal losses close to zero, LOTI has industrially injected high-density polyurethane insulation with a minimum thickness of 70mm at the top of the equipment and between 145 and 245mm along its base.